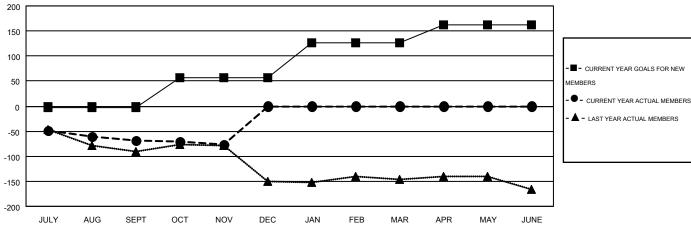

## GOALS AND ACTUAL MEMBERS CUMULATIVE

| DROPPED CLUBS: 2 |     | 55 CLUBS OF 135 ADDED 1 OR MORE<br>NEW MEMBERS | GENDER DISTR       | <b>\</b>            |     |
|------------------|-----|------------------------------------------------|--------------------|---------------------|-----|
| DROPPED MEMBERS  |     |                                                | FEMALE             | 1,098 (35.32%)      |     |
| DECEASED         | 11  | CLICK HERE FOR HEALTH ASSESSMENT DATA          |                    | 0                   | 488 |
| CLUB CANCELLED   | 0   |                                                | FAMILY UNIT MEMBER | FAMILY UNIT MEMBERS |     |
| OTHER            | 183 |                                                | HEAD OF HOUSEHOLD  | HEAD OF HOUSEHOLD   |     |
| TOTAL            | 194 |                                                | NON-HEAD OF HOUSE  | HOLD                | 250 |

| Members               |                    |                                        |                    |                  |  |  |  |  |  |  |
|-----------------------|--------------------|----------------------------------------|--------------------|------------------|--|--|--|--|--|--|
| RESULTS FOR 2016-2017 |                    |                                        |                    |                  |  |  |  |  |  |  |
| QUARTER               | NEW MEMBER<br>GOAL | CHARTER AND<br>NEW<br>MEMBERS<br>ADDED | DROPPED<br>MEMBERS | NET<br>GAIN/LOSS |  |  |  |  |  |  |
| JULY/AUG/SEPT         | -2                 | 70                                     | 138                | -68              |  |  |  |  |  |  |
| OCT/NOV/DEC           | 58                 | 47                                     | 56                 | -9               |  |  |  |  |  |  |
| JAN/FEB/MAR           | 70                 | 0                                      | 0                  | 0                |  |  |  |  |  |  |
| APR/MAY/JUNE          | 36                 | 0                                      | 0                  | 0                |  |  |  |  |  |  |