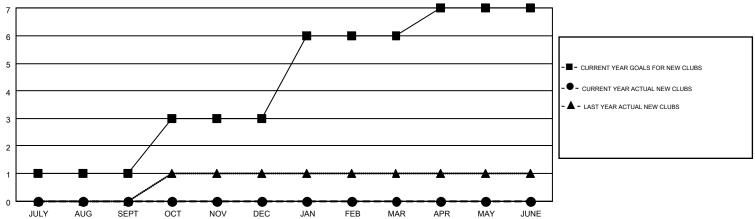

## GOALS AND ACTUAL NEW CLUBS CUMULATIVE

## MONTHLY MEMBERSHIP PROGRESS REPORT

Multiple District 7

Results as of: 11/30/2016

**LOCATION: ARKANSAS** 

GMT CA 1

| Clubs                 |                  |           |                  |                  |  |  |  |  |  |
|-----------------------|------------------|-----------|------------------|------------------|--|--|--|--|--|
| RESULTS FOR 2016-2017 |                  |           |                  |                  |  |  |  |  |  |
| QUARTER               | NEW CLUB<br>GOAL | NEW CLUBS | DROPPED<br>CLUBS | NET<br>GAIN/LOSS |  |  |  |  |  |
| JULY/AUG/SEPT         | 1                | 0         | 2                | -2               |  |  |  |  |  |
| OCT/NOV/DEC           | 2                | 0         | 0                | 0                |  |  |  |  |  |
| JAN/FEB/MAR           | 3                | 0         | 0                | 0                |  |  |  |  |  |
| APR/MAY/JUNE          | 1                | 0         | 0                | 0                |  |  |  |  |  |